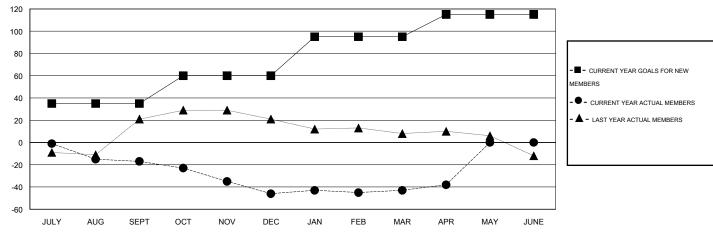

## GOALS AND ACTUAL MEMBERS CUMULATIVE

| DROPPED CLUBS: 0  DROPPED MEMBERS |          | 16 CLUBS OF 27 ADDED 1 OR MORE<br>NEW MEMBERS | GENDER DISTRIBUTION           MALE         578 (72.52%)           FEMALE         219 (27.48%) |          |
|-----------------------------------|----------|-----------------------------------------------|-----------------------------------------------------------------------------------------------|----------|
| DECEASED CLUB CANCELLED           | 11<br>0  | CLICK HERE FOR HEALTH ASSESSMENT DATA         | FAMILY UNIT MEMBERS HEAD OF HOUSEHOLD                                                         | 85<br>42 |
| OTHER TOTAL                       | 72<br>83 |                                               | NON-HEAD OF HOUSEHOLD                                                                         | 43       |