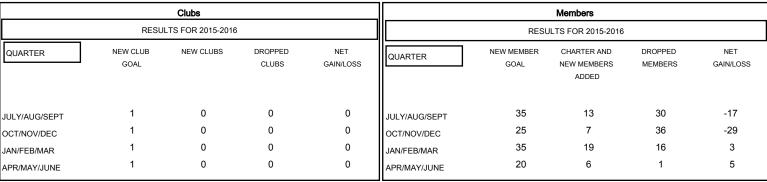

## MONTHLY MEMBERSHIP PROGRESS REPORT

District 3 H

Results as of: 4/30/2016

## GMT: HAL GRIFFIN LOCATION OKLAHOMA GMT CA 1



## GOALS AND ACTUAL NEW CLUBS CUMULATIVE



## GOALS AND ACTUAL MEMBERS CUMULATIVE



| DROPPED CLUBS: 0  DROPPED MEMBERS |          | 16 CLUBS OF 27 ADDED 1 OR MORE<br>NEW MEMBERS | GENDER DISTRIBUTION           MALE         578 (72.52%)           FEMALE         219 (27.48%) |          |
|-----------------------------------|----------|-----------------------------------------------|-----------------------------------------------------------------------------------------------|----------|
| DECEASED CLUB CANCELLED           | 11<br>0  | CLICK HERE FOR HEALTH ASSESSMENT DATA         | FAMILY UNIT MEMBERS HEAD OF HOUSEHOLD                                                         | 85<br>42 |
| OTHER TOTAL                       | 72<br>83 |                                               | NON